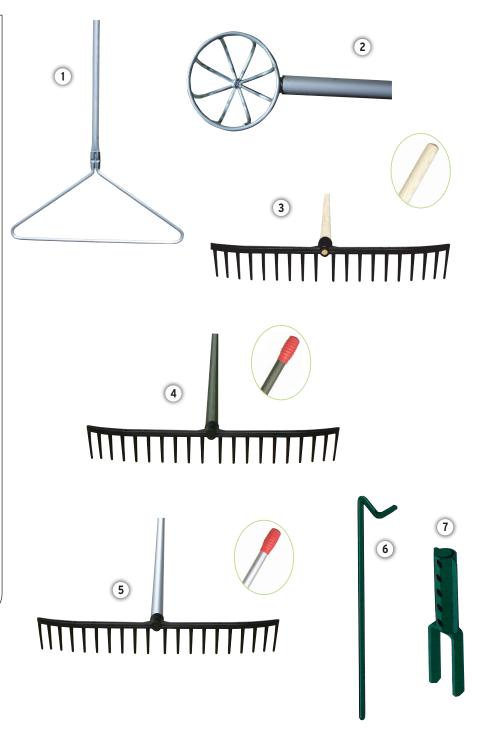

# 1 Bunker Loop

Aluminium for lightness with black handle grip. Ideal for courses that suffer from pilferage as this item is of no other practical use.

## 2 Ball Scoop

Strong aluminium head fixed to a 1" tubular aluminium handle complete with grips. Available in 7', 10' and 13' lengths.

### 3 Rake Wooden Handle

22" black plastic rake head with either a 54" o 72" wooden handle. Plastic rake head very durable and light.

# 4 Rake Fibreglass Handle

22" black plastic rake head with green 60" tubular fibreglass handle. The handle is fitted with a plastic grip.

### **Rake Aluminium Handle**

22" black plastic rake head with green 60" tubular aluminium handle. The handle is fitted with a plastic grip.

### 6 Bunker Rake Rest

Can be positioned inside the bunker, keeping the handle of the rake off the ground.

### 7 Bunker Rake Stand

This stand keeps rake handles clean and dry by keeping them off the ground. It also saves time whilst mowing around bunkers. Suitable for CMW 54" and 72" wooden handles only.