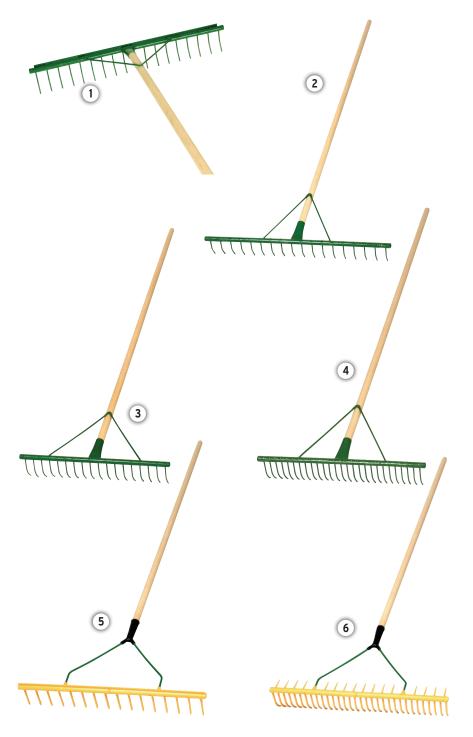

### 1 Chelwood 18E Steel Rake

70cm head with 18 teeth High tensil steel teeth landscaping rake complete with black edge for grading and levelling. Same dimensions as the 18S, complete with 180cm handle ready for

## 2 Chelwood 18S Steel Rake

70cm head with 18 teeth Course rake ideal for hard packed soil, complete with 180cm handle ready for

## 3 Chelwood 18K Steel Rake

55cm head with 18 teeth All purpose rake, a short backward push cleans rake of wet leaves etc. Use at approx. 70° for grass and leaves and about 45° for soil, comes complete with 180cm handle ready for use.

### 4 Chelwood 27L Steel Rake

55cm head with 27 teeth Long teeth ideal for grass and leaves, comes complete with 180cm handle ready for use.

# 5 Chelwood 16P Polypropylene Rake

Replica of the original hay rake, lightweight strong and flexible. Ideal for soil, gravel, grass and leaves.

## 6 Chelwood 32P Polypropylene Rake

Self cleaning leaf and grass rake, back supports to allow debris build up. When full lift and turn and debris clearly away.